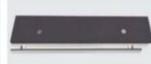

# Model No: 1204 (SLIDING TOP ELECTRIC OT TABLE)

### **Special Features**

This Electromatic sliding ip OT Table is suitable for all kind of surgeries, i.e general surgery, vascular surgery, cardio, neurology, urology, gynecology, proctology, laparoscopy, traumatic surgery, plastic surgery and others. The base & coloum of the table is made of high quality medical stainless steel (Grade-304),non-reflecting surface, antibacterial & easy to clean. We provide with a Top Sliding of 5inch Back/Forward, Height Adjustment, Lateral Tilt, Trendelenburg and Flex/Reflex, Chair Position and Longitudinal Sliding Ttop are realized by Remote Control.

#### **Technical Data**

| Length of Table           | 1900 mm                  |  |
|---------------------------|--------------------------|--|
| Width of Table Top        | 520 mm                   |  |
| Height (without Mattress) | Min. 750 to max. 1000 mm |  |
| Trendelenburg             | +/- 25°                  |  |
| Lateral Tilt              | +/- 20°                  |  |
| Back Section              | + /- 60°                 |  |
| Head Section              | +/-60°                   |  |
| Leg Section               | 0°-90°                   |  |
| Floor Locking System      | Manual                   |  |
| Flex                      | +/- 25°                  |  |
| Top Sliding               | 5" Reverse & 5 " Forward |  |