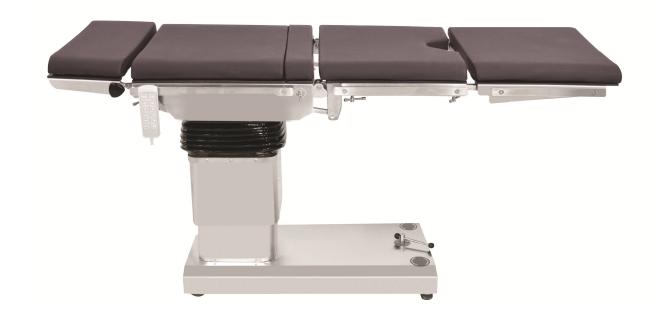

# Model No: 1204 (SLIDING TOP ELECTRIC OT TABLE)

### **Special Features**

This Electromatic sliding ip OT Table is suitable for all kind of surgeries, i.e general surgery, vascular surgery, cardio, neurology, urology, gynecology, proctology, laparoscopy, traumatic surgery, plastic surgery and others. The base & coloum of the table is made of high quality medical stainless steel (Grade-304),non-reflecting surface, antibacterial & easy to clean. We provide with a Top Sliding of 5inch Back/Forward, Height Adjustment, Lateral Tilt, Trendelenburg and Flex/Reflex, Chair Position and Longitudinal Sliding Ttop are realized by Remote Control.

#### **Technical Data**

| Length of Table           | 1900 mm                  |  |
|---------------------------|--------------------------|--|
| Width of Table Top        | 520 mm                   |  |
| Height (without Mattress) | Min. 750 to max. 1000 mm |  |
| Trendelenburg             | +/- 25°                  |  |
| Lateral Tilt              | +/- 20°                  |  |
| Back Section              | + /- 60°                 |  |
| Head Section              | +/-60°                   |  |
| Leg Section               | 0°-90°                   |  |
| Floor Locking System      | Manual                   |  |
| Flex                      | +/- 25°                  |  |
| Top Sliding               | 5" Reverse & 5 " Forward |  |