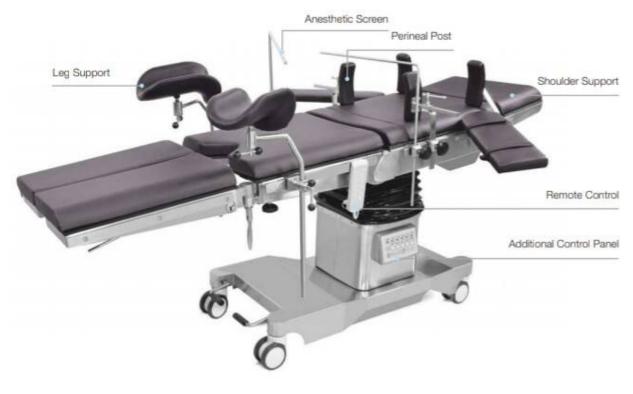

### **Special Features**

This Electromatic sliding ip OT Table is suitable for all kind of surgeries, i.e general surgery, vascular surgery, cardio, neurology, urology, gynecology, proctology, laparoscopy, traumatic surgery, plastic surgery and others. The base & coloum of the table is made of high quality medical stainless steel (Grade-304),non-reflecting surface, antibacterial & easy to clean. We provide with a Top Sliding of 5inch Back/Forward, Height Adjustment, Lateral Tilt, Trendelenburg and Flex/Reflex, Chair Position and Longitudinal Sliding Ttop are realized by Remote Control.

#### **Salient Features**

- Encentric Pillars
- Stainless Fitting
- > Detachable : head, leg & pelvic section
- > In built kidney bridge
- Five sectional radio Translucent Top
- ➤ Base & Cover mode of attractive, easy to clean Stainless Steel
- > Sophisticated mechanics provide smooth, step less articulation of the table top for precise patient positioning
- > Standby Battery Back-up with recharging circuit

#### **TABLE POSITIONS**

- ➤ Height Adjustment Up & Down
- ➤ Lateral Tilt Left & Right
- > Trendelenburg & Reverse Trendelenburg
- > Flex & Reflex Position
- > Top Sliding