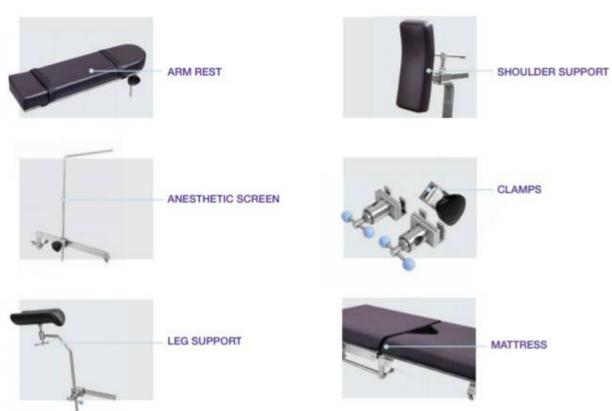

## **STANDARD ACCESSORIES**

### **OPTIONAL ACCESSORIES**

SPLIT LEG SECTION OA-1

RESTRAINT BODY STRAP OA-2

BOLSTER PILLOW OA-3

INSTRUMENT TRAY OA-4

FOOT SUPPORT OA-5

CERVICAL IN SUPINE / LAMINECTOMY FRAME OA-6

HUMERUS SUPPORT OA-7