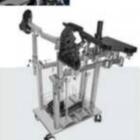

### **OPTIONAL ACCESSORIES**

SPLIT LEG SECTION OA-1

RESTRAINT BODY STRAP OA-2

BOLSTER PILLOW OA-3

INSTRUMENT TRAY OA-4

FOOT SUPPORT OA-5

CERVICAL IN SUPINE / LAMINECTOMY FRAME OA-6

HUMERUS SUPPORT OA-7

TABLE LENGTH EXTENSION OA-8

STEINMANN PIN CLAMP HOLDER OA-9

SPINE SURGERY USING CUSHION SPINE FRAME OA-10

ARM TRACTION DEVICE / PERINEAL POST OA-11

UROLOGY / GYNAE TRAY OA-12

HORSE SHOE OA-13

KNEE SUPPORT OA-14

FIXATOR FOR SITTING POSITION OA-15

SHOULDER SURGERY OA-16

TABLE OA-17

WIDTH EXTENSION OA-18

ATTACHMENT OA-19

ARTHROSCOPY

ORTHOPAEDIC ATTACHMENT STAND OA-22

ACCESSORIES STAND OA-23